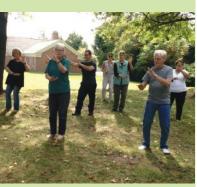

## **WELLNESS PROGRAM**

SVCOA continues to expand its wellness offerings, such as the nationallyrecognized and evidence-based program, "Tai Chi for Falls Prevention." This program is designed to engage older Vermonters in a series of tai chi classes aimed at improving balance, strength and overall health. This year SVCOA saw 81 people participate in the program via classes that were held regularly by 6 volunteer instructors in Bennington and Rutland counties.