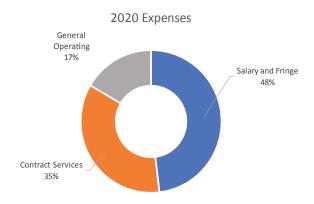

# 2020 IN REVIEW





| Town   Case Management & Options Counseling Hours   Meals Served     Arlington & East Arlington   181   2,887     Belmont & Mount Holly   12   1,090     Bennington & North Bennington   3,173.25   30,030     Benson   67   1,142     Brandon & Forest Dale   339.25   9,941     Castleton, Bomoseen & Hydeville   309.25   4,872     Chittenden & North Chitenden   89.25   1,735     Clarendon & North Clarendon   131.25   5,971     Danby & Mount Tabor   131   1,844     Dorset   71.25   900     Fair Haven   134.25   5,680     Hubbardton   7.5   498     Ira   6   74     Killington   14.5   1,123     Manchester & Manchester Ctr.   193.25   5,048     Mendon   41.5   398     Middletown Springs   29.25   1,351     Pawlet & West Pawlet   61   830     Peru   0   0     Pittsford & Florence <th></th> <th><